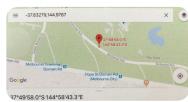

### **Instant Location Message**

The SOFIHUB beacon also sends an automatic text message to your carer/family member with your current GPS location when the SOS button is used.

Help me!
Last known
Date: 06/06/19
Time: 11:32:27
Speed: Km/h
Altitude: 28.0m
Bat:96%

maps.google.com/maps?q=37.8379,144.9787