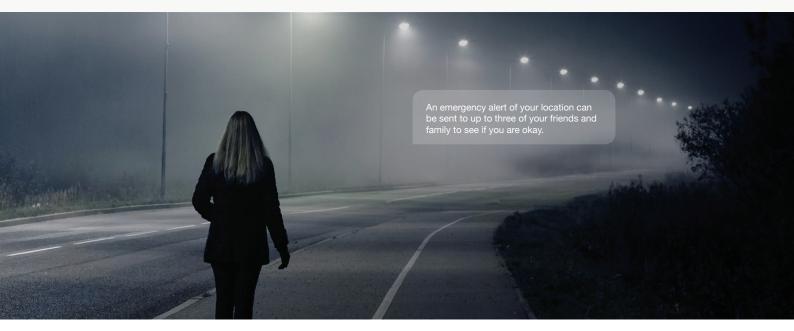

### **Instant Location Message**

The SOFIHUB secure also sends an automatic text message to your preferred contact with your current GPS location when the SOS button is used.